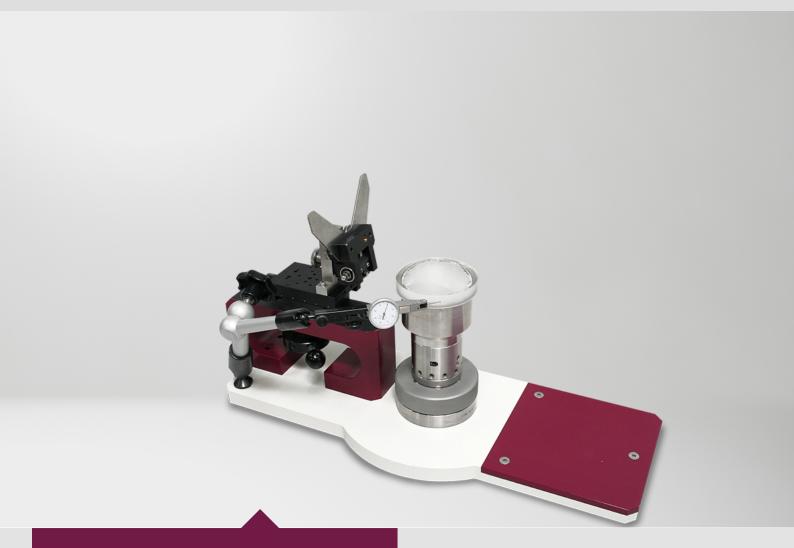

# **Blocking Unit LC**

Blocking Unit for Lenses with Precision Spindle

The Blocking Unit LC is the low cost solution for high precision blocking of lenses in the asphere production and lens production with integrated edging.

## Highlights

- The Blocking Unit LC is the low cost solution for high precision blocking of lenses in the asphere production and lens production with integrated edging
- Aluminium plate with anti-slip feet
- High precision spindle chuck
- V-Edge adjustment (two axis fine adjustment)
- Mahr Millimess measuring gauge with pivot stand

### **Performance Characteristics**

- 1. The lens will be layed down on the holder,
- 2. Adjusted according to the measuring gauge
- 3. The lens holder will be heated and blocked by a seperate heating source