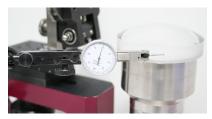

## Highlights

- The Blocking Unit LC is the low cost solution for high precision blocking of lenses in the asphere production and lens production with integrated edging
- Aluminium plate with anti-slip feet
- High precision spindle chuck
- V-Edge adjustment (two axis fine adjustment)
- Mahr Millimess measuring gauge with pivot stand

### **Performance Characteristics**

- 1. The lens will be layed down on the holder,
- 2. Adjusted according to the measuring gauge
- 3. The lens holder will be heated and blocked by a seperate heating source