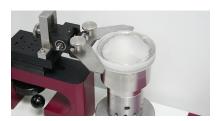

## Highlights

- The Blocking Unit LC is the low cost solution for high precision blocking of lenses in the asphere production and lens production with integrated edging
- Aluminium plate with anti-slip feet
- High precision spindle chuck
- V-Edge adjustment (two axis fine adjustment)
- Mahr Millimess measuring gauge with pivot stand

### **Performance Characteristics**

- 1. The lens will be layed down on the holder,
- 2. Adjusted according to the measuring gauge
- 3. The lens holder will be heated and blocked by a seperate heating source