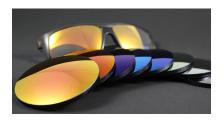

## Technical data

|                                    | OAC-90 Plus                                                                         |
|------------------------------------|-------------------------------------------------------------------------------------|
| DURACOTE                           | AR coating on plastic lenses                                                        |
| DURAFLEX                           | Mirror coating available in different colours like silver, gold, blue               |
| DURAQUARTZ                         | AR coating on mineral lenses                                                        |
| IRIDIO                             | Anti-static coating                                                                 |
| IR PROTECT                         | IR protection with NIR blocker                                                      |
| Lens Capacity for Standard Process | Ø 70 mm: 90 Lenses; Ø 65 mm: 117 Lenses                                             |
| Dome                               | 3 Sectors per Batch                                                                 |
| RELAX                              | Blue light protection filter                                                        |
| Tinted AR                          | Tinted coating in grey or brown                                                     |
| UV                                 | UV light protection filter                                                          |
| Dimensions                         | Width: 1500 mm, Height: 2250 mm, Depth: 2400 mm; Please note the installation plan  |
| Weight (approx.)                   | 1800 kg                                                                             |
| Disclaimer                         | All data are subject to change without notice. Please verify details with OptoTech. |