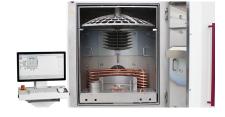

## Highlights

- High quality stainless steel vacuum chamber with electropolished surface
- Pumping system with 2 pumps (turbo pump and prepump)
- Meissner-Trap with cryo-cooler
- High performance process control unit
- Electron-beam evaporation system and lon source
- Thermal evaporation source and IR-heating system
- Thin film deposition control with quartz crystal method