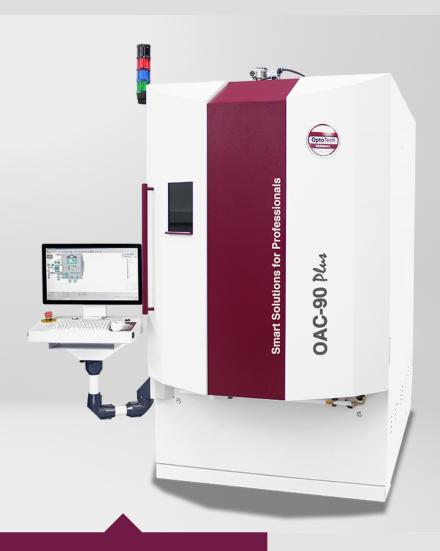

## OAC-90 Plus

Vacuum Box AR-Coating System for Ophthalmic Lenses

The OptoTech OAC-90 Plus evaporation coater is used for the application of high quality anti-reflective (AR) coatings and clean coats (CC) on ophthalmic lenses. The OAC coating system is characterized by the product quality for which OptoTech is known, ease of use, and exceptional reliability in the daily production operation.