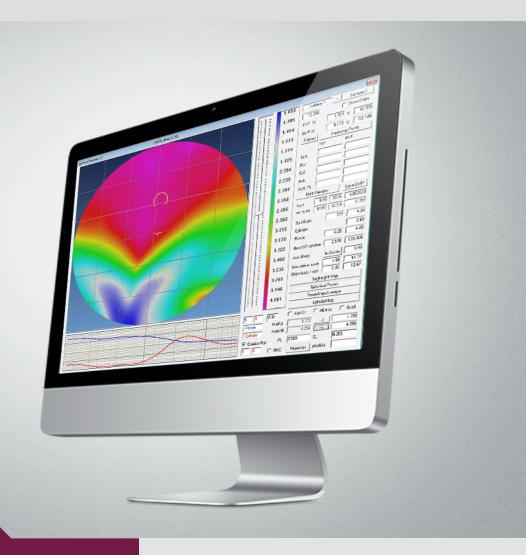

## **OptANA**

Analyzing Tool for Optical Properties of any Freeform Surface

Software tool high precision analyzing of the optical characteristics of any freeform surface.

## Highlights

- OptANA is an analyzer for precision analyzation of the optical characteristics of any freeform surface
- Up to two surfaces, given in XYZ-data, can be opened and compared simultaneously
- Not only the optical characteristics of a single surface can be displayed, but the accurate differences and divergences compared to another surface
- The ideal analyzer for measuring machines in the optical industry